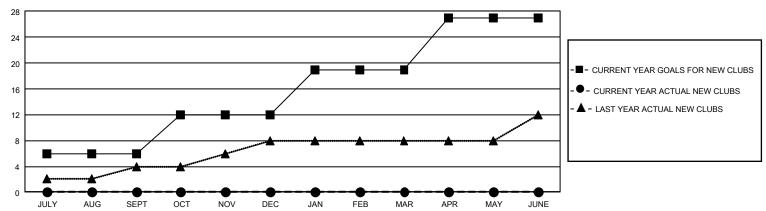

## GOALS AND ACTUAL NEW CLUBS CUMULATIVE

## GMT Constitutional Area 4, Group A

REPORT DOES NOT INCLUDE CLUBS IN UNDISTRICTED AREAS.

|               | Club          | os          |               | Members               |                       |                         |                                                    |  |
|---------------|---------------|-------------|---------------|-----------------------|-----------------------|-------------------------|----------------------------------------------------|--|
|               | RESULTS FOR   | R 2021-2022 |               | RESULTS FOR 2021-2022 |                       |                         |                                                    |  |
| QUARTER       | NEW CLUB GOAL | NEW CLUBS   | DROPPED CLUBS | QUARTER MEMB          | ER GROWTH NET<br>GOAL | MEMBER GROWTH<br>ACTUAL | DROPPED<br>MEMBERS ACTUAL<br>(including transfers) |  |
| JULY/AUG/SEPT | 18            | 0           | 10            | JULY/AUG/SEPT         | 489                   | 54                      | 356                                                |  |
| OCT/NOV/DEC   | 18            | 0           | 0             | OCT/NOV/DEC           | 569                   | 0                       | 0                                                  |  |
| JAN/FEB/MAR   | 21            | 0           | 0             | JAN/FEB/MAR           | 551                   | 0                       | 0                                                  |  |
| APR/MAY/JUNE  | 24            | 0           | 0             | APR/MAY/JUNE          | 460                   | 0                       | 0                                                  |  |