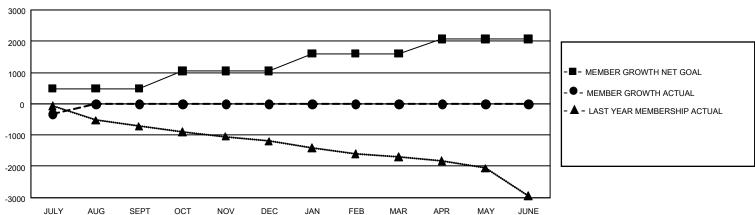

## GOALS AND ACTUAL MEMBERS CUMULATIVE

| DROPPED CLUBS: 10 |     | 20 CLUBS OF 1,882 ADDED 1 OR MORE | GENDER DISTRIBUTION             |                 |       |
|-------------------|-----|-----------------------------------|---------------------------------|-----------------|-------|
|                   |     | NEW MEMBERS                       | MALE                            | 32,395 (77.52%) |       |
|                   |     | 1                                 | FEMALE                          | 9,393 (22.48%)  |       |
| DROPPED MEMBERS   |     |                                   |                                 | ,               |       |
| DECEASED          | 25  | CLICK HERE FOR CUMULATIVE         | TOTAL FAMILY UNIT MEMBERS       |                 | 1,618 |
| CLUB CANCELLED 2  |     | MEMBERSHIP DATA                   |                                 |                 |       |
| OTHER             | 329 |                                   | FAMILY MEMBERS PAYING HALF DUES |                 | 804   |
| TOTAL             | 356 |                                   |                                 |                 |       |

## GMT Constitutional Area 4, Group A

REPORT DOES NOT INCLUDE CLUBS IN UNDISTRICTED AREAS.

|               | Club          | os          |               | Members               |                       |                         |                                                    |  |
|---------------|---------------|-------------|---------------|-----------------------|-----------------------|-------------------------|----------------------------------------------------|--|
|               | RESULTS FOR   | R 2021-2022 |               | RESULTS FOR 2021-2022 |                       |                         |                                                    |  |
| QUARTER       | NEW CLUB GOAL | NEW CLUBS   | DROPPED CLUBS | QUARTER MEMB          | ER GROWTH NET<br>GOAL | MEMBER GROWTH<br>ACTUAL | DROPPED<br>MEMBERS ACTUAL<br>(including transfers) |  |
| JULY/AUG/SEPT | 18            | 0           | 10            | JULY/AUG/SEPT         | 489                   | 54                      | 356                                                |  |
| OCT/NOV/DEC   | 18            | 0           | 0             | OCT/NOV/DEC           | 569                   | 0                       | 0                                                  |  |
| JAN/FEB/MAR   | 21            | 0           | 0             | JAN/FEB/MAR           | 551                   | 0                       | 0                                                  |  |
| APR/MAY/JUNE  | 24            | 0           | 0             | APR/MAY/JUNE          | 460                   | 0                       | 0                                                  |  |